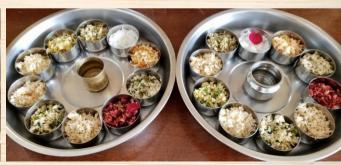

#### annalaya

- morning naivedyam prepared for moolavar and sri ardhanareeshwara
- naivedyam prepared for uttamottama seva
- alternoon naivedyam prepared for moolavar and sri rajarajeshwari
- evening naivedyam prepared for moolavar and sri subrahmanya
- prasadam served to volunteers