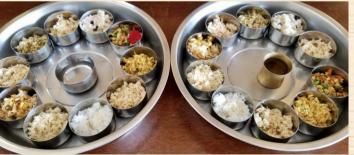

#### annalaya

- morning naivedyam prepared for moolavar and sri ardhanareeshwara
- naivedyam prepared for uttamottama seva
- alternoon naivedyam prepared for moolavar and sri rajarajeshwari
- evening naivedyam prepared for moolavar and sri subrahmanya
- prasadam served to volunteers

today's annalaya team:

ma krishna, ma lucy, ma katie

our deepest gratitude and pranamas swamiji for the continuous blessings and opportunities for growing, expanding and being empowered.

danyavadaha!