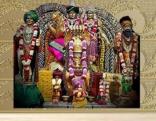

# garbhalaya

- -suprabatham seva
- -ullamollama seva offered to paramashiva
- -abhishekam/alankar to moolavar and sri rajarajeshwari
- -morning naivedyam offered to moolavar and ardhanareeshwara
- -noon naivedyam offered to moolavar and sri rajarajeshwari
- -pada puja offered to swamiji
- -evening naivedyam offered to moolavar and sri subrahmanya
- -evening aarti and palliarai seva