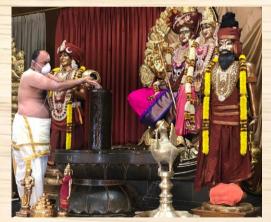

# garbhalaya

- -suprabatham seva
- -ullamollama seva offered to paramashiva
- -abhishekam/alankar to moolavar and sri rajarajeshwari
- -morning naivedyam offered to moolavar and ardhanareeshwara
- -noon naivedyam offered to moolavar and sri rajarajeshwari
- -pada puja offered to swamiji
- -evening naivedyam offered to moolavar and sri subrahmanya
- -evening aarti and palliarai seva