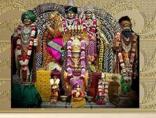

# garbhalaya

- -suprabatham seva
- -ullamollama seva offered to paramashiva
- -abhishekam/alankar to moolavar and sri rajarajeshwari
- -morning naivedyam offered to moolavar and ardhanareeshwara
- -noon naivedyam offered to moolavar and sri rajarajeshwari
- -pada puja offered to swamiji
- -evening naivedyam offered to moolavar and sri subrahmanya
- -evening aarti and palliarai seva

## garbhalaya