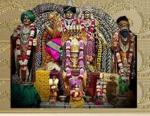

# garbhalaya

- -suprabatham seva
- -ullamollama seva offered to paramashiva
- -abhishekam/alankar to moolavar and sri rajarajeshwari
- -morning naivedyam offered to moolavar and ardhanareeshwara
- -noon naivedyam offered to moolavar and sri rajarajeshwari
- -pada puja offered to swamiji
- -evening naivedyam offered to moolavar and sri subrahmanya
- -evening aarti and palliarai seva