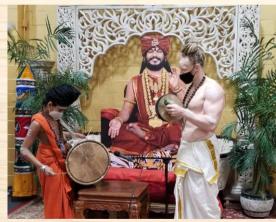

# garbhalaya

- -suprabatham seva
- -ullamollama seva offered to paramashiva
- -abhishekam/alankar to moolavar and sri rajarajeshwari
- -morning naivedyam offered to moolavar and ardhanareeshwara
- -noon naivedyam offered to moolavar and sri rajarajeshwari
- -pada puja offered to swamiji
- -evening naivedyam offered to moolavar and sri subrahmanya
- -evening aarti and palliarai seva

today's garbha mandir team: इनां charana, इनां dridha, इनां इवtyaswaroopan, इनां यलहरी, इनां वन्या