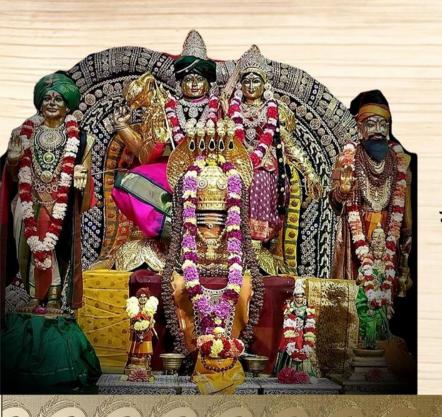

# garbhalaya

- -suprabatham seva
- -ullamollama seva offered to paramashiva
- -abhishekam/alankar to moolavar and sri rajarajeshwari
- -morning naivedyam offered to moolavar and ardhanareeshwara
- -noon naivedyam offered to moolavar and sri rajarajeshwari
- -pada puja offered to swamiji
- -evening naivedyam offered to moolavar and sri subrahmanya
- -evening aarti and palliarai seva