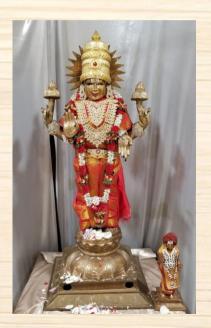

# garbhalaya

- -suprabatham seva
- -ullamollama seva offered to paramashiva
- -abhishekam/alankar to moolavar and sri rajarajeshwari
- -morning naivedyam offered to moolavar and ardhanareeshwara
- -noon naivedyam offered to moolavar and sri rajarajeshwari
- -pada puja offered to swamiji
- -evening naivedyam offered to moolavar and sri subrahmanya
- -evening aarti and palliarai seva