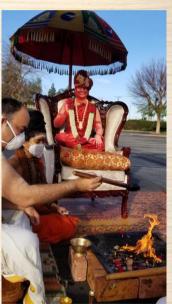

# garbhalaya

- -suprabatham seva
- -ullamollama seva offered to paramashiva
- -abhishekam/alankar to moolavar and sri rajarajeshwari
- -morning naivedyam offered to moolavar and ardhanareeshwara
- -noon naivedyam offered to moolavar and sri rajarajeshwari
- -pada puja offered to swamiji
- -evening naivedyam offered to moolavar and sri subrahmanya
- -evening aarti and palliarai seva