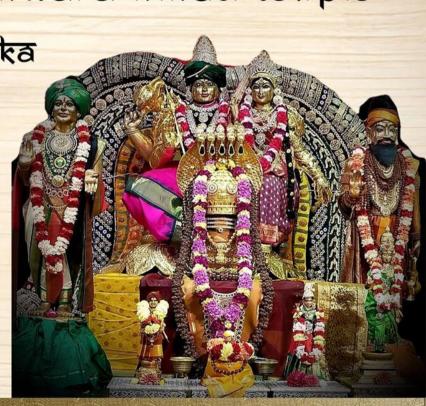

# garbhalaya

- -suprabatham seva
- -ullamollama seva offered to paramashiva
- -abhishekam/alankar to moolavar and sri rajarajeshwari
- -morning naivedyam offered to moolavar and ardhanareeshwara
- -noon naivedyam offered to moolavar and sri rajarajeshwari
- -pada puja offered to swamiji
- -evening naivedyam offered to moolavar and sri subrahmanya
- -evening aarti and palliarai seva

## garbhalaya